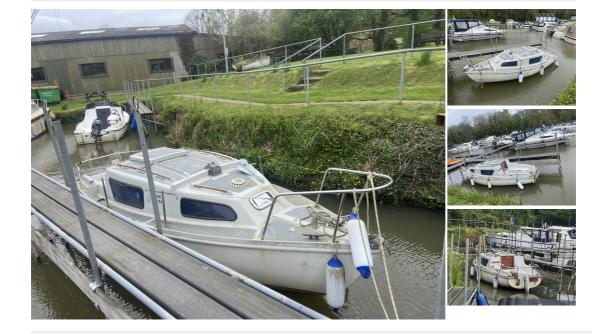

Allington Marina Ltd

Allington ME16 0NH United Kingdom Mobile: Telephone: 01622 752057

Sea Witch - 20

£ 200

## Description

Small Sailing boat we believe is a Sea Witch, Approx 20ft long. Year of build unknown. No engine. VIEWINGS VIA APPOINTMENT ONLY. For viewings please call 01622 752 057 We are acting as brokers only. The Vendor is not selling in the course of a business. Whilst every care has been taken in their preparation, the correctness of these particulars is not guaranteed. The particulars are intended only as a guide and they do not constitute a term of any contract. A prospective buyer is strongly advised to check the particulars and where appropriate at his own expense to employ a qualified marine surveyor to carry out a marine survey and/or to have an engine trial conducted which if conducted by us shall not imply any liability for such engine on our part.

| Sales status: available     | Manufacturer: Sea Witch   |
|-----------------------------|---------------------------|
| Model: 20                   | Year built: 1970          |
| Length (m): 6.096           | No. of previous owners: 1 |
| Condition: Used             | Sale Type: Used           |
| Sale: On behalf of customer | Category: long keel       |
| Propeller: folding prop     | Steering: Tiller steering |
| <b>HP:</b> 120              | Fuel: Petrol              |
| Material hull: GRP          | Material deck: GRP        |
| No. of cabins: 1            | No. of berths: 2          |
| Price Options: negotiable   |                           |